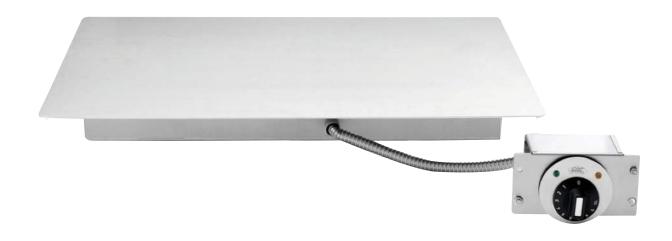

## **COOK TOP SPECIFICATIONS**

Size: L 610mm x W 450mm x H 45mm

Total cooking area ~2270 sq/cm incl. warming area

Indoor + Outdoor Use - IPX4 Rated

Material: Professional Food Grade Best Alloy German Stainless Steel type 304 (V2A), Solid 1/8" (3mm) cold pressed, hand-welded. Built-to-last. Silk-brushed hand-finish

Power: 230V / 2250W / 10A Power: 230V / 2500W / 11A

Power: 230V / 3000W / 13A

Analog temperature control: 1-10 dial | 2 indicator lights | thermostat

Contact Heat: 55°-230°C (130°F to 450°F)

2 Year Manufacturers Warranty - Home Use

1 Year Manufacturers Warranty - Commercial Use

CE/ GS/ VDE Safety Approvals

Electrical + Electronic Components: UL approved.

Ship weight 15kg I ship size 93 x 74 x 13cm

Control box "B" for interior mount

3mtr Power Cord included

Cooking Guide included

Manufacturer reserves the right to change, alter, update or discontinue any model without notice. Shown accessories not included

2 CONTROL BOX "B" for concealed mounting

3 FLEXIBLE CONDUIT

4 SEALED HEATING ELEMENT ENCLOSURE