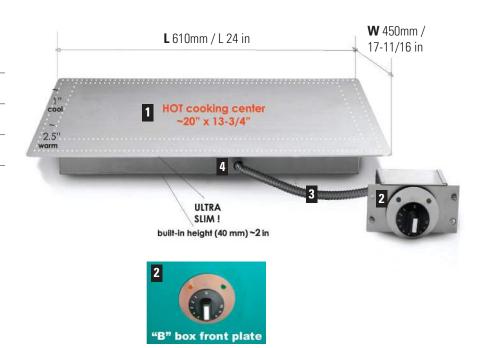

## **COOK TOP SPECIFICATIONS**

Size: L 610mm x W 450mm x H 45mm

Total cooking area ~2270 sq/cm incl. warming area

Indoor + Outdoor Use - IPX4 Rated

Material: Professional Food Grade Best Alloy German Stainless Steel type 304 (V2A), Solid 1/8" (3mm) cold pressed, hand-welded. Built-to-last. Silk-brushed hand-finish

Cooking Guide included

Manufacturer reserves the right to change, alter, update or discontinue any model without notice. Shown accessories not included

2 CONTROL BOX "B" for concealed mounting

3 FLEXIBLE CONDUIT

4 SEALED HEATING ELEMENT ENCLOSURE