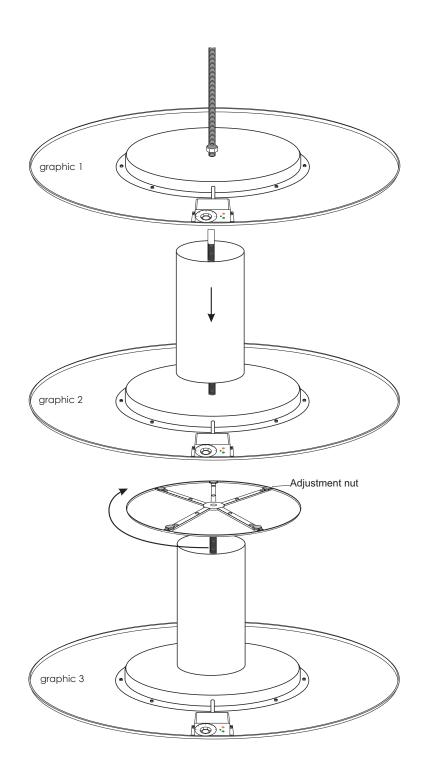

If provided, place metal plate on top of the heating element enclosure and align the holes. Insert the threaded rod (nut down) into the designated centered hole. Turn the rod clockwise until hand-light and nut is flush with the heating element. Do not use power tools! (Graphic 1)

#### **STEP 2**

Slide the stand (tube) over the threaded rod, guiding the rod carefully through the designated holes in each inner brackets at either end of the stand/tube. (Graphic 2)

#### STEP 3

Turn the pedestal disk upside down, position the designated hole on top of the threaded rod. Turn pedestal clockwise while supporting it with your hands until it is firmly connected with the stand and the top of the table.

#### **STEP 4**

bechtolo

Turn the now fully assembled table to its upright position and level it by rising or lowering the respective adjustment nuts at the underside of the pedestal disk. Check voltage label. Now connect the power cord to table and then to respective three prong grounded power outlet.