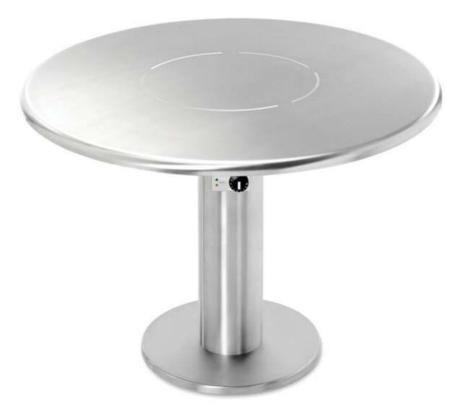

> SILK BRUSHED Hand Finished Stainless steel

SHALLOW DIF Technology

MADE IN

**COOK N DINE** 

Phone: 1300 655 031 • 27 Tatura Ave, Gosford NSW 2250 • www.cook-n-dine.com.au

Manufacturer reserves right to change, alter, update or discontinue any model without notice. Shown accessories not included.

SILK BRUSHED HAND FINISHED STAINI ESS STEEL

SHALLOW DIP Technology