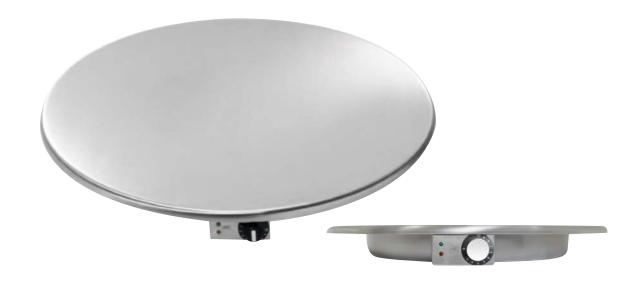

## **COOK TOP SPECIFICATIONS**

Size: Ø 600mm x H 80mm

Total cooking area ~2451 sq/cm incl. warming area

Indoor + outdoor use

Material: Professional Food Grade Best Alloy German Stainless Steel type 304 (V2A),

4mm cold pressed, hand-welded. Built-to-last. Elegant silk-brushed finish.

Power: 230V / 2250W / 10A

Analog temperature control: 1-10 dial | 2 indicator lights | thermostat

Contact Heat: 55°-230°C (130°F to 450°F)

- 1 STAINLESS STEEL GRILL TOP 1/8" THICK
- 2 POWER CORD RECEPTACLE (rear of box)
- 3 INDICATOR LIGHTS
- 4 CONTROL KNOB, 1-10 DIAL
- 5 SEALED STAINLESS STEEL HEATING ELEMENT ENCLOSURE
- 6 RUBBER FEET