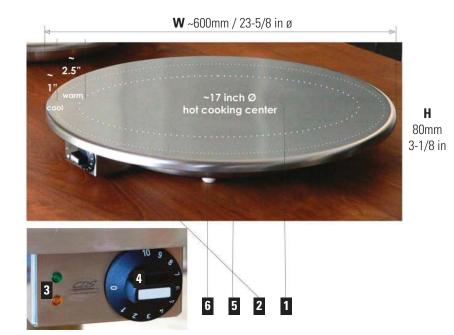

## **COOK TOP SPECIFICATIONS**

Size: Ø 600mm x H 80mm

Total cooking area ~2451 sq/cm incl. warming area

Indoor + outdoor use

Material: Professional Food Grade Best Alloy German Stainless Steel type 304 (V2A),

- 1 STAINLESS STEEL GRILL TOP 1/8" THICK
- 2 POWER CORD RECEPTACLE (rear of box)
- 3 INDICATOR LIGHTS
- 4 CONTROL KNOB, 1-10 DIAL
- 5 SEALED STAINLESS STEEL HEATING ELEMENT ENCLOSURE
- 6 RUBBER FEET