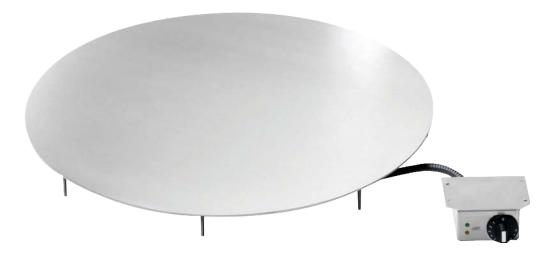

## **COOK TOP SPECIFICATIONS**

Size: Ø 600mm x H 50mm

Total cooking area 2451 sq/cm incl. warming area

Indoor + Outdoor Use - IPX4 Rated

IMPORTANT: Will not fit above standard 24" deep\* cabinets. Min counter depth required is 900mm/36 inches

Material: Professional Food Grade Best Alloy German Stainless Steel type 304 (V2A), 1/8" thick (3mm) cold pressed, hand-welded. Built-to-last. Silk-brushed hand finish.

Power: 230V / 2250W / 10A

Power: 230V / 2500W / 11A

Power: 230V / 3000W / 13A

Contact Heat: 55°-230°C (130°F to 450°F)

2 Year Manufacturers Warranty - Home Use

1 Year Manufacturers Warranty - Commercial Use

CE/ GS/ VDE Safety Approvals

Electrical + Electronic Components: UL approved

Ship weight 16kg | ship size 93 x 74 x 13cm

Option - control box "B" for interior mount

3mtr Power Cord included

Manufacturer reserves the right to change, alter. update or discontinue any model without notice Shown accessories not included

W 600mm Ø 23-5/8 inch

Phone: 1300 655 031 • 27 Tatura Ave, Gosford NSW 2250 • www.cook-n-dine.com.au

Manufacturer reserves right to change, alter, update or discontinue any model without notice. Shown accessories not included.