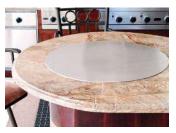

## COOK N DINE

BUILT-IN ULTRADINE PLUS COOKTOP

## **COOK TOP SPECIFICATIONS**

Size: Ø 600mm x H 50mm

Total cooking area 2451 sq/cm incl. warming area

Indoor + Outdoor Use - IPX4 Rated

IMPORTANT: Will not fit above standard 24" deep\* cabinets. Min counter depth required is 900mm/36 inches