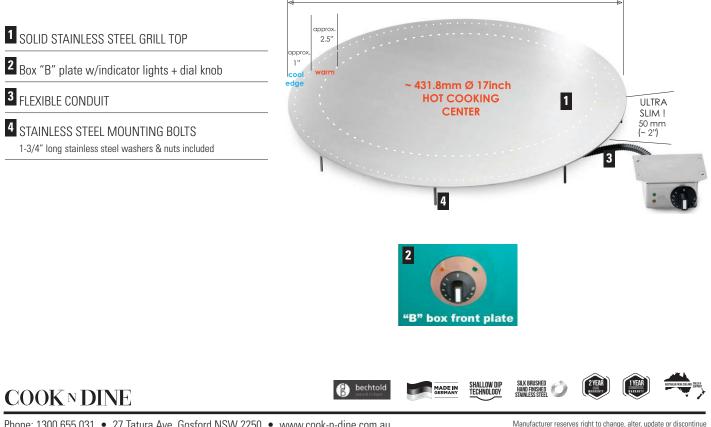

## **COOK TOP SPECIFICATIONS**

Size: Ø 600mm x H 50mm

Total cooking area 2451 sq/cm incl. warming area

Indoor + Outdoor Use - IPX4 Rated

IMPORTANT: Will not fit above standard 24" deep\* cabinets. Min counter depth required is 900mm/36 inches

Material: Professional Food Grade Best Alloy German Stainless Steel type 304 (V2A), 1/8" thick (3mm) cold pressed, hand-welded. Built-to-last. Silk-brushed hand finish.

Power: 230V / 2250W / 10A

Power: 230V / 2500W / 11A

Power: 230V / 3000W / 13A

Contact Heat: 55°-230°C (130°F to 450°F)

2 Year Manufacturers Warranty - Home Use

1 Year Manufacturers Warranty - Commercial Use

CE/ GS/ VDE Safety Approvals

Electrical + Electronic Components: UL approved

Ship weight 16kg | ship size 93 x 74 x 13cm

Option - control box "B" for interior mount

3mtr Power Cord included

Manufacturer reserves the right to change, alter. update or discontinue any model without notice Shown accessories not included