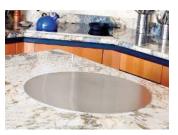

## COOK N DINE

BUILT-IN ULTRADINE PLUS COOKTOP

## **COOK TOP SPECIFICATIONS**

Size: Ø 600mm x H 50mm

Total cooking area 2451 sq/cm incl. warming area

Indoor + Outdoor Use - IPX4 Rated

IMPORTANT: Will not fit above standard 24" deep\* cabinets. Min counter depth required is 900mm/36 inches