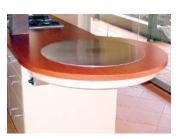

## COOK N DINE

BUILT-IN ULTRADINE PLUS COOKTOP

## **COOK TOP SPECIFICATIONS**

Size: Ø 600mm x H 50mm

Total cooking area 2451 sq/cm incl. warming area

Indoor + Outdoor Use - IPX4 Rated

IMPORTANT: Will not fit above standard 24" deep\* cabinets. Min counter depth required is 900mm/36 inches